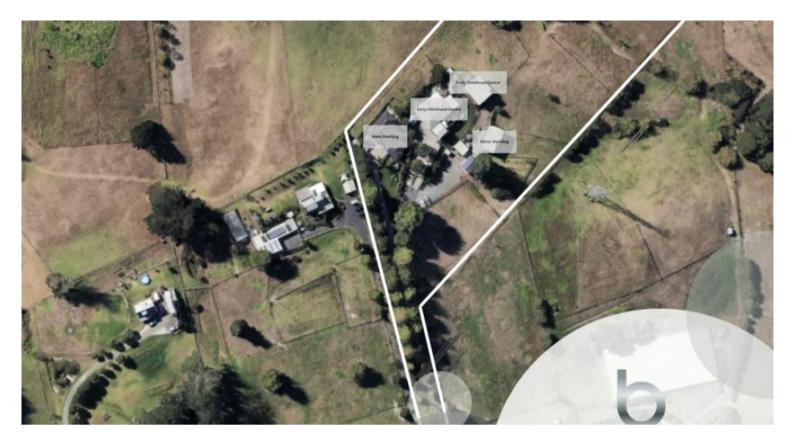

## Childcare Property and other Property Investment Opportunity

**Boundary lines indicative only** 

Stillwater - North Auckland Rural 71 Aubrey Road Stillwater Childcare property plus 2 homes Big Opportunities all around.

Rental Income;
Childcare Circa \$160k
Main Dwelling \$42k
Minor Dwelling \$27k
Total circa \$230k

Fee Simple 2 Hectares (more or less)

Property consists of 2 main childcare buildings, a Main Dwelling and a Minor Dwelling, workshop and sundry farm sheds.

The Childcare operates as a 50 licence. Big opportunity to expand this licence with an abundance of space
The Main dwelling is a brick & tile 4 bedroom, 2 bathroom home

**Price** \$3,900,000

**Ref** 3736